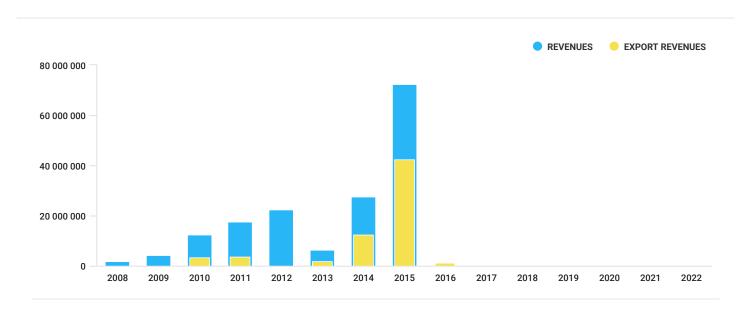

-------------------|-------------------|--------------------------|
| Company 1 TRADING COUNTRY: CYPRUS | 550 000 - 600 000 | up to 3                  |
| Company 2 TRADING COUNTRY: CYPRUS | 500 000 - 550 000 | up to 3                  |

## Categories of goods, export

**EXPORT REVENUES IN 2016 Y.** 



EXPORT REVENUES, UAH.



| commodities<br>involved in FEA |                                           |                   |  |
|--------------------------------|-------------------------------------------|-------------------|--|
| 1001                           | Wheat and meslin                          | 550 000 - 600 000 |  |
| 1205                           | Rane or colza seeds whether or not broken | 500 000 - 550 000 |  |

### Income, UAH

Ukrainian

classification of

Description



This analytical indicator shows the share of funds earned as a result of carrying out foreign economic activity in the revenues.

This diagram shows the level of contractor's dependence on the economic situation in the country and risks associated with the termination of export and import operations.

### \* Note for users!

Analytical information of the "Foreign economic activity" section of the YOUCONTROL System is only advisory. The formation of this data, the streamlining and arrangement of its components, as well as the construction of functional links between it and/or databases (compilations) created on its basis, and/or other data is the result of the work of the special software.

Analytical information of the "Foreign economic activity" section does not replace the existing off