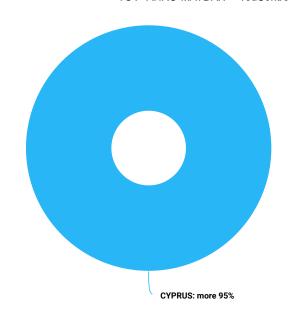

### Geography, export

**EXPORT REVENUES IN 2016 Y.** 

| Country | EXPORT REVENUES       | Contractors (quantity) | Operations<br>(quantity) |
|---------|-----------------------|------------------------|--------------------------|
| CYPRUS  | 1 000 000 - 1 500 000 | up to 3                | up to 3                  |