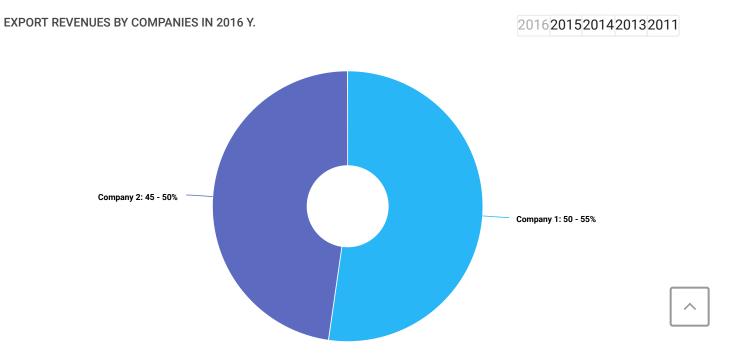

### TOP-10 contractors, export

| Contractors                       | EXPORT REVENUES   | Operations<br>(quantity) |
|-----------------------------------|-------------------|--------------------------|
| Company 1 TRADING COUNTRY: CYPRUS | 550 000 - 600 000 | up to 3                  |
| Company 2 TRADING COUNTRY: CYPRUS | 500 000 - 550 000 | up to 3                  |