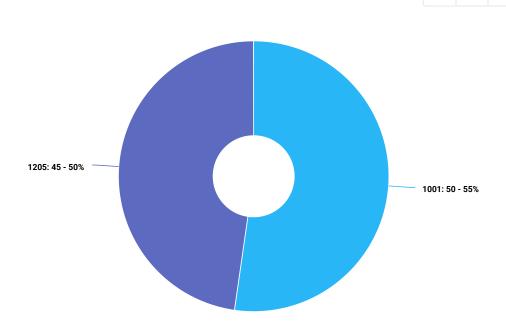

## Categories of goods, export

**EXPORT REVENUES IN 2016 Y.** 

EXPORT REVENUES, UAH.

| commodities<br>involved in FEA |                                           |                   |  |
|--------------------------------|-------------------------------------------|-------------------|--|
| 1001                           | Wheat and meslin                          | 550 000 - 600 000 |  |
| 1205                           | Rane or colza seeds whether or not broken | 500 000 - 550 000 |  |